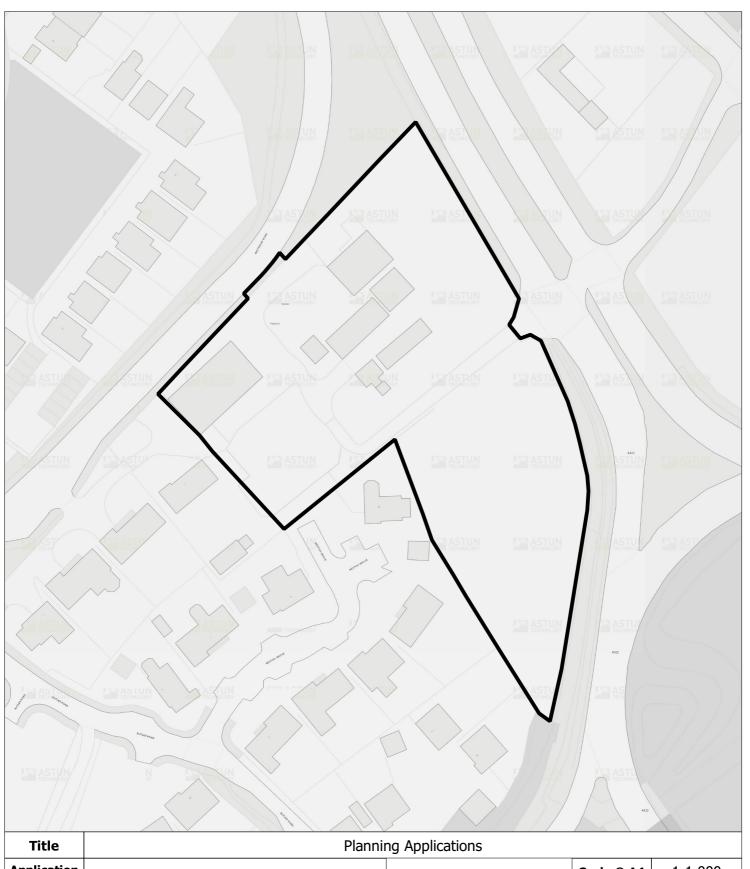

| Hitle              | FIGITIII                                                                                                                                                                                                 |  |
|--------------------|----------------------------------------------------------------------------------------------------------------------------------------------------------------------------------------------------------|--|
| Application number | 16/0942                                                                                                                                                                                                  |  |
| Address            | LAND ADJACENT TO 1 WHITMOOR ROAD,<br>BAGSHOT, GU19 5QE                                                                                                                                                   |  |
| Proposal           | Erection of 18no. residential dwellings (to include 8no. three bedroom, 6no. four bedroom and 4no. five bedroom units) in a mix of semi-detached and terraced form with parking, landscaping and access. |  |